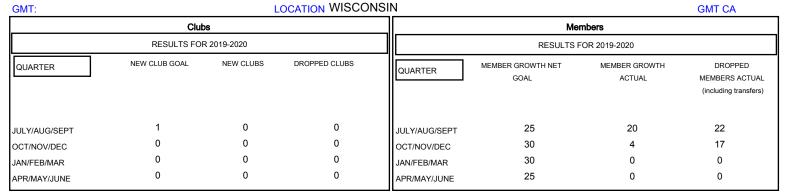

## MONTHLY MEMBERSHIP PROGRESS REPORT

## District 27 C1







| DROPPED CLUBS: 0  DROPPED MEMBERS |         | 11 CLUBS OF 52 ADDED 1 OR MORE<br>NEW MEMBERS | GENDER DISTRIBU<br>MALE<br>FEMALE | 1,086 (75.00%)<br>362 (25.00%) |     |
|-----------------------------------|---------|-----------------------------------------------|-----------------------------------|--------------------------------|-----|
| DECEASED                          | 4       | CLICK HERE FOR CUMULATIVE  MEMBERSHIP DATA    | TOTAL FAMILY UNIT MEMBERS         |                                | 370 |
| CLUB CANCELLED OTHER              | 0<br>35 |                                               | FAMILY MEMBERS PAYING HALF 1 DUES |                                | 187 |
| TOTAL                             | 39      |                                               | 5020