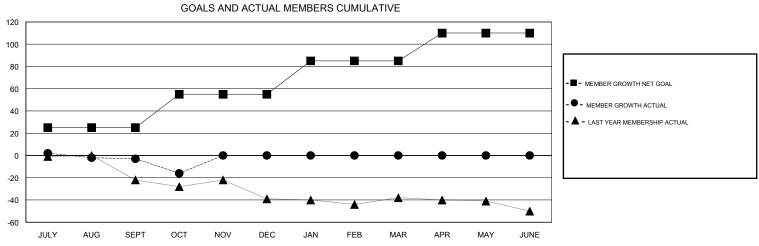

## MONTHLY MEMBERSHIP PROGRESS REPORT

## District 27 C1







| DROPPED CLUBS: 0  DROPPED MEMBERS |         | 11 CLUBS OF 52 ADDED 1 OR MORE<br>NEW MEMBERS | GENDER DISTRIBU<br>MALE<br>FEMALE | 1,086 (75.00%)<br>362 (25.00%) |     |
|-----------------------------------|---------|-----------------------------------------------|-----------------------------------|--------------------------------|-----|
| DECEASED                          | 4       | CLICK HERE FOR CUMULATIVE  MEMBERSHIP DATA    | TOTAL FAMILY UNIT MEMBERS         |                                | 370 |
| CLUB CANCELLED OTHER              | 0<br>35 |                                               | FAMILY MEMBERS PAYING HALF 1 DUES |                                | 187 |
| TOTAL                             | 39      |                                               | 5020